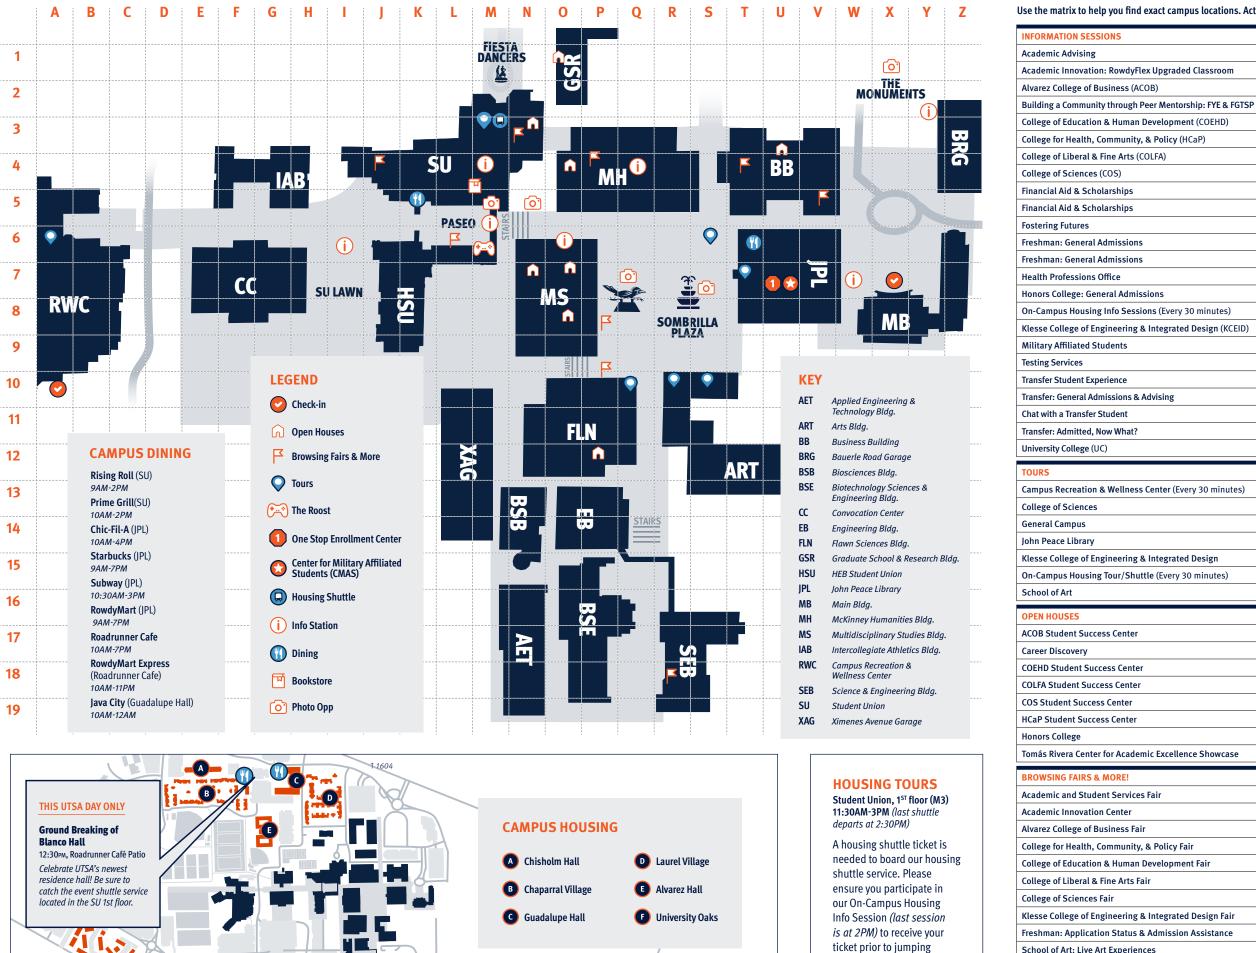

← UTSA BLVD

on the shuttle.

Use the matrix to help you find exact campus locations. Activities are offered in 1 hour time blocks unless stated every 30 minutes.

| INFORMATION SESSIONS                                                                                                                                                                               | MAP             | BUILDING/ROOM                                  | 11AM | 12PM | 1PM | 2PM |
|----------------------------------------------------------------------------------------------------------------------------------------------------------------------------------------------------|-----------------|------------------------------------------------|------|------|-----|-----|
| Academic Advising                                                                                                                                                                                  | P4              | MH, 2.01.40                                    |      |      |     |     |
| Academic Innovation: RowdyFlex Upgraded Classroom                                                                                                                                                  | 08              | MS, 2.02.20                                    |      |      |     |     |
| Alvarez College of Business (ACOB)                                                                                                                                                                 | T4              | BB, 2.01.02                                    |      |      |     |     |
| uilding a Community through Peer Mentorship: FYE & FGTSP                                                                                                                                           | P3              | MH, 2.02.16                                    |      |      |     |     |
| College of Education & Human Development (COEHD)                                                                                                                                                   | R4              | MH, 2.01.10                                    |      |      |     |     |
| College for Health, Community, & Policy (HCaP)                                                                                                                                                     | P4              | MH, 2.01.36                                    |      |      |     |     |
| College of Liberal & Fine Arts (COLFA)                                                                                                                                                             | Q4              | MH, 2.01.24                                    |      |      |     |     |
| College of Sciences (COS)                                                                                                                                                                          | P11             | FLN, 2.01.12                                   |      |      |     |     |
| Financial Aid & Scholarships                                                                                                                                                                       | К8              | HSU, 1.106                                     |      |      |     |     |
| inancial Aid & Scholarships                                                                                                                                                                        | R4              | MH, 2.01.12                                    |      |      |     |     |
| Fostering Futures                                                                                                                                                                                  | L6              | HSU, 2.214                                     |      |      |     |     |
| Freshman: General Admissions                                                                                                                                                                       | K7              | HSU, 2.212                                     |      |      |     |     |
| reshman: General Admissions                                                                                                                                                                        | T4              | BB, 2.01.06                                    |      |      |     |     |
| Health Professions Office                                                                                                                                                                          | U4              | BB, 2.01.10                                    |      |      |     |     |
| Ionors College: General Admissions                                                                                                                                                                 | 01              | GSR 1.204                                      |      |      |     |     |
| On-Campus Housing Info Sessions (Every 30 minutes)                                                                                                                                                 | L4              | SU, 2.02.02                                    |      |      |     |     |
| Clesse College of Engineering & Integrated Design (KCEID)                                                                                                                                          | P12             | FLN, 2.03.08                                   |      |      |     |     |
| Allitary Affiliated Students                                                                                                                                                                       | L3              | SU 2.02.12                                     |      |      |     |     |
| esting Services                                                                                                                                                                                    | L4              | SU 2.03.06                                     |      |      |     |     |
|                                                                                                                                                                                                    |                 |                                                |      |      |     |     |
| Transfer Student Experience                                                                                                                                                                        | J4              | SU, 2.01.28                                    |      |      |     |     |
| ransfer: General Admissions & Advising                                                                                                                                                             | J4              | SU, 2.01.24                                    |      |      |     |     |
| that with a Transfer Student                                                                                                                                                                       | J4              | SU, 2.01.26                                    |      |      |     |     |
| Fransfer: Admitted, Now What?                                                                                                                                                                      | J4              | SU, 2.01.26                                    |      |      |     |     |
| Jniversity College (UC)                                                                                                                                                                            | P3              | MH, 2.02.20                                    |      |      |     |     |
| TOURS                                                                                                                                                                                              | MAP             | BUILDING/ROOM                                  | 11AM | 12PM | 1PM | 2PM |
| Campus Recreation & Wellness Center (Every 30 minutes)                                                                                                                                             | A5              | Paseo Lounge, RWC                              |      |      |     |     |
| ollege of Sciences                                                                                                                                                                                 | Q10             | Between FLN & ART                              |      |      |     |     |
| General Campus                                                                                                                                                                                     | S7              | Sombrilla Plaza                                |      |      |     |     |
| ohn Peace Library                                                                                                                                                                                  | T7              | JPL, Front Desk (2nd fl)                       |      |      |     |     |
| (lesse College of Engineering & Integrated Design                                                                                                                                                  | R10             | Between FLN & ART                              |      |      |     |     |
| On-Campus Housing Tour/Shuttle (Every 30 minutes)                                                                                                                                                  | M3              | SU, Fiesta Dancers (1st fl)                    |      |      |     |     |
| School of Art                                                                                                                                                                                      | S10             | ART Outdoor Corridor                           |      |      |     |     |
| ADEN HOUSES                                                                                                                                                                                        | MAP             | BUILDING/ROOM                                  | 1100 | 12DM | 1PM | 204 |
| OPEN HOUSES                                                                                                                                                                                        |                 | -                                              | 11AM | 12PM | IPM | 2PM |
| ACOB Student Success Center                                                                                                                                                                        | U4              | BB, 2.01.08                                    |      |      |     |     |
| Career Discovery                                                                                                                                                                                   | N3              | SU, 2.02.04                                    |      |      |     |     |
| COEHD Student Success Center                                                                                                                                                                       | N7              | MS, 2.03.14B                                   |      |      |     |     |
| COLFA Student Success Center                                                                                                                                                                       | 04              | MH, 376                                        |      |      |     |     |
| OS Student Success Center                                                                                                                                                                          | P12             | FLN, 2.03.02                                   |      |      |     |     |
| HCaP Student Success Center                                                                                                                                                                        | 07              | MS, 2.02.36                                    |      |      |     |     |
| Honors College                                                                                                                                                                                     | 01              | GSR, 1.204                                     |      |      |     |     |
| Tomás Rivera Center for Academic Excellence Showcase                                                                                                                                               | 08              | MS, 2.02.18                                    |      |      |     |     |
| ROWSING FAIRS & MORE!                                                                                                                                                                              | MAP             | BUILDING/ROOM                                  | 11AM | 12PM | 1PM | 2PM |
| Academic and Student Services Fair                                                                                                                                                                 | N3              | SU, 1st & 2nd fl                               |      |      |     |     |
| Academic Innovation Center                                                                                                                                                                         | P8              | MS Outdoor Corridor                            |      |      |     |     |
| Alvarez College of Business Fair                                                                                                                                                                   | T4              | BB Corridor                                    |      |      |     |     |
| College for Health, Community, & Policy Fair                                                                                                                                                       | N3              | SU, 2nd fl                                     |      |      |     |     |
| College of Education & Human Development Fair                                                                                                                                                      | N3              | SU, 2nd fl                                     |      |      |     |     |
| College of Liberal & Fine Arts Fair                                                                                                                                                                | P4              | MH Indoor Corridor                             |      |      |     |     |
| College of Sciences Fair                                                                                                                                                                           | P10             | Outside FLN                                    |      |      |     |     |
|                                                                                                                                                                                                    | R18             | SEB (1st fl)                                   |      |      |     |     |
| lesse College of Engineering & Integrated Decign Fair                                                                                                                                              | 1,10            | 3ED (131 JU)                                   |      |      |     |     |
|                                                                                                                                                                                                    | \/E             | RR 2 01 20                                     |      |      |     |     |
| Freshman: Application Status & Admission Assistance                                                                                                                                                | V5              | BB, 2.01.20                                    |      |      |     |     |
| Klesse College of Engineering & Integrated Design Fair Freshman: Application Status & Admission Assistance School of Art: Live Art Experiences Fransfer: Application Status & Admission Assistance | V5<br>S10<br>J4 | BB, 2.01.20  ART Outdoor Corridor  SU, 2.01.28 |      |      |     |     |