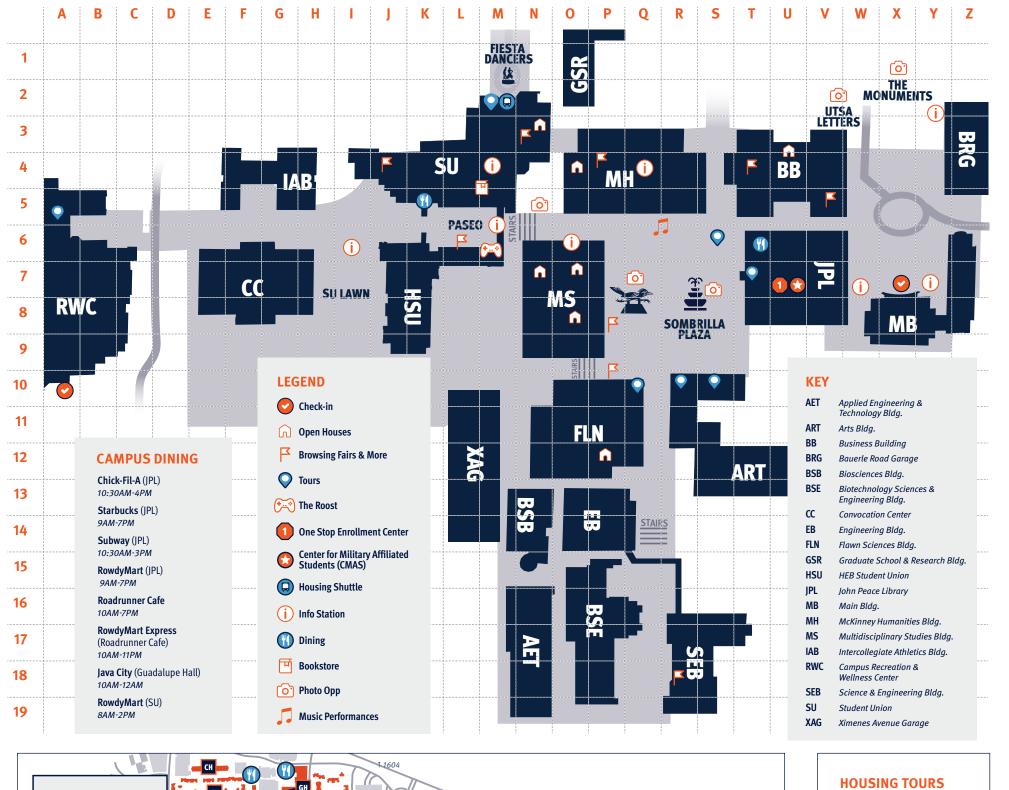

### Use the matrix to help you find exact campus locations. Activities are offered in 1 hour time blocks unless stated every 30 minutes.

| INFORMATION SESSIONS                                                                                                                                                                                                                                                                                                                                                                                                                                                                                                                                                                                                                                                                                                                                                                                                                                                                                                                                                                                                                                                                                         | MAP                                                                                                                                                                                                                                                                                                                                                                                                                                                                                                                           | BUILDING/ROOM                                                                                                                                                                                                                                                                                                                                                                                                                                                                                                                                                                                                                                                                    | 11AM         | 12PM                                                                                           | 1PM | 2P |
|--------------------------------------------------------------------------------------------------------------------------------------------------------------------------------------------------------------------------------------------------------------------------------------------------------------------------------------------------------------------------------------------------------------------------------------------------------------------------------------------------------------------------------------------------------------------------------------------------------------------------------------------------------------------------------------------------------------------------------------------------------------------------------------------------------------------------------------------------------------------------------------------------------------------------------------------------------------------------------------------------------------------------------------------------------------------------------------------------------------|-------------------------------------------------------------------------------------------------------------------------------------------------------------------------------------------------------------------------------------------------------------------------------------------------------------------------------------------------------------------------------------------------------------------------------------------------------------------------------------------------------------------------------|----------------------------------------------------------------------------------------------------------------------------------------------------------------------------------------------------------------------------------------------------------------------------------------------------------------------------------------------------------------------------------------------------------------------------------------------------------------------------------------------------------------------------------------------------------------------------------------------------------------------------------------------------------------------------------|--------------|------------------------------------------------------------------------------------------------|-----|----|
| Academic Advising                                                                                                                                                                                                                                                                                                                                                                                                                                                                                                                                                                                                                                                                                                                                                                                                                                                                                                                                                                                                                                                                                            | P4                                                                                                                                                                                                                                                                                                                                                                                                                                                                                                                            | MH, 2.01.40                                                                                                                                                                                                                                                                                                                                                                                                                                                                                                                                                                                                                                                                      |              |                                                                                                |     |    |
| Academic Innovation: RowdyFlex Upgraded Classroom                                                                                                                                                                                                                                                                                                                                                                                                                                                                                                                                                                                                                                                                                                                                                                                                                                                                                                                                                                                                                                                            | 08                                                                                                                                                                                                                                                                                                                                                                                                                                                                                                                            | MS, 2.02.20                                                                                                                                                                                                                                                                                                                                                                                                                                                                                                                                                                                                                                                                      |              |                                                                                                |     |    |
| Admitted: Now What? A Guide to Being Rowdy Ready                                                                                                                                                                                                                                                                                                                                                                                                                                                                                                                                                                                                                                                                                                                                                                                                                                                                                                                                                                                                                                                             | T4                                                                                                                                                                                                                                                                                                                                                                                                                                                                                                                            | BB, 2.01.06                                                                                                                                                                                                                                                                                                                                                                                                                                                                                                                                                                                                                                                                      |              |                                                                                                |     |    |
| Advance you career with UTSA's Online Degree Program                                                                                                                                                                                                                                                                                                                                                                                                                                                                                                                                                                                                                                                                                                                                                                                                                                                                                                                                                                                                                                                         | P8                                                                                                                                                                                                                                                                                                                                                                                                                                                                                                                            | MS, 240                                                                                                                                                                                                                                                                                                                                                                                                                                                                                                                                                                                                                                                                          |              |                                                                                                |     |    |
| Alamo Promise to UTSA Promise                                                                                                                                                                                                                                                                                                                                                                                                                                                                                                                                                                                                                                                                                                                                                                                                                                                                                                                                                                                                                                                                                | J4                                                                                                                                                                                                                                                                                                                                                                                                                                                                                                                            | SU, 2.01.26                                                                                                                                                                                                                                                                                                                                                                                                                                                                                                                                                                                                                                                                      |              |                                                                                                |     |    |
| Alvarez College of Business (ACOB)                                                                                                                                                                                                                                                                                                                                                                                                                                                                                                                                                                                                                                                                                                                                                                                                                                                                                                                                                                                                                                                                           | T4                                                                                                                                                                                                                                                                                                                                                                                                                                                                                                                            | BB, 2.01.02                                                                                                                                                                                                                                                                                                                                                                                                                                                                                                                                                                                                                                                                      |              |                                                                                                |     |    |
| Building a Community through Peer Mentorship: FYE & FGTSP                                                                                                                                                                                                                                                                                                                                                                                                                                                                                                                                                                                                                                                                                                                                                                                                                                                                                                                                                                                                                                                    | P3                                                                                                                                                                                                                                                                                                                                                                                                                                                                                                                            | МН, 2.02.16                                                                                                                                                                                                                                                                                                                                                                                                                                                                                                                                                                                                                                                                      |              |                                                                                                |     |    |
| College for Health, Community, & Policy (HCaP)                                                                                                                                                                                                                                                                                                                                                                                                                                                                                                                                                                                                                                                                                                                                                                                                                                                                                                                                                                                                                                                               | P4                                                                                                                                                                                                                                                                                                                                                                                                                                                                                                                            | MH, 2.01.36                                                                                                                                                                                                                                                                                                                                                                                                                                                                                                                                                                                                                                                                      |              |                                                                                                |     |    |
| College of Education & Human Development (COEHD)                                                                                                                                                                                                                                                                                                                                                                                                                                                                                                                                                                                                                                                                                                                                                                                                                                                                                                                                                                                                                                                             | R4                                                                                                                                                                                                                                                                                                                                                                                                                                                                                                                            | МН, 2.01.10                                                                                                                                                                                                                                                                                                                                                                                                                                                                                                                                                                                                                                                                      |              |                                                                                                |     |    |
| College of Liberal & Fine Arts (COLFA)                                                                                                                                                                                                                                                                                                                                                                                                                                                                                                                                                                                                                                                                                                                                                                                                                                                                                                                                                                                                                                                                       | Q4                                                                                                                                                                                                                                                                                                                                                                                                                                                                                                                            | MH, 2.01.24                                                                                                                                                                                                                                                                                                                                                                                                                                                                                                                                                                                                                                                                      |              |                                                                                                |     |    |
| College of Sciences (COS)                                                                                                                                                                                                                                                                                                                                                                                                                                                                                                                                                                                                                                                                                                                                                                                                                                                                                                                                                                                                                                                                                    | P11                                                                                                                                                                                                                                                                                                                                                                                                                                                                                                                           | FLN, 2.01.12                                                                                                                                                                                                                                                                                                                                                                                                                                                                                                                                                                                                                                                                     |              |                                                                                                |     |    |
| Coordinated Admissions Program (CAP)                                                                                                                                                                                                                                                                                                                                                                                                                                                                                                                                                                                                                                                                                                                                                                                                                                                                                                                                                                                                                                                                         | J4                                                                                                                                                                                                                                                                                                                                                                                                                                                                                                                            | SU, 2.01.24                                                                                                                                                                                                                                                                                                                                                                                                                                                                                                                                                                                                                                                                      |              |                                                                                                |     |    |
| Financial Aid & Scholarships                                                                                                                                                                                                                                                                                                                                                                                                                                                                                                                                                                                                                                                                                                                                                                                                                                                                                                                                                                                                                                                                                 | J8                                                                                                                                                                                                                                                                                                                                                                                                                                                                                                                            | HSU, 1.106                                                                                                                                                                                                                                                                                                                                                                                                                                                                                                                                                                                                                                                                       |              |                                                                                                |     |    |
| Financial Aid & Scholarships                                                                                                                                                                                                                                                                                                                                                                                                                                                                                                                                                                                                                                                                                                                                                                                                                                                                                                                                                                                                                                                                                 | R4                                                                                                                                                                                                                                                                                                                                                                                                                                                                                                                            | MH, 2.01.12                                                                                                                                                                                                                                                                                                                                                                                                                                                                                                                                                                                                                                                                      |              |                                                                                                |     |    |
| Fostering Futures                                                                                                                                                                                                                                                                                                                                                                                                                                                                                                                                                                                                                                                                                                                                                                                                                                                                                                                                                                                                                                                                                            | L6                                                                                                                                                                                                                                                                                                                                                                                                                                                                                                                            | HSU, 2.214                                                                                                                                                                                                                                                                                                                                                                                                                                                                                                                                                                                                                                                                       |              |                                                                                                |     |    |
| Freshman: General Admissions & UTSA Student Panel                                                                                                                                                                                                                                                                                                                                                                                                                                                                                                                                                                                                                                                                                                                                                                                                                                                                                                                                                                                                                                                            | K7                                                                                                                                                                                                                                                                                                                                                                                                                                                                                                                            | HSU, 2.212                                                                                                                                                                                                                                                                                                                                                                                                                                                                                                                                                                                                                                                                       |              |                                                                                                |     |    |
| Graduate Admissions                                                                                                                                                                                                                                                                                                                                                                                                                                                                                                                                                                                                                                                                                                                                                                                                                                                                                                                                                                                                                                                                                          | К9                                                                                                                                                                                                                                                                                                                                                                                                                                                                                                                            | HSU, 1.102                                                                                                                                                                                                                                                                                                                                                                                                                                                                                                                                                                                                                                                                       |              |                                                                                                |     |    |
| Health Professions Office                                                                                                                                                                                                                                                                                                                                                                                                                                                                                                                                                                                                                                                                                                                                                                                                                                                                                                                                                                                                                                                                                    | U4                                                                                                                                                                                                                                                                                                                                                                                                                                                                                                                            | BB, 2.01.10                                                                                                                                                                                                                                                                                                                                                                                                                                                                                                                                                                                                                                                                      |              |                                                                                                |     |    |
| Honors College: General Admissions (See Campus Housing map)                                                                                                                                                                                                                                                                                                                                                                                                                                                                                                                                                                                                                                                                                                                                                                                                                                                                                                                                                                                                                                                  | GH                                                                                                                                                                                                                                                                                                                                                                                                                                                                                                                            | Guadalupe Hall                                                                                                                                                                                                                                                                                                                                                                                                                                                                                                                                                                                                                                                                   |              |                                                                                                |     |    |
| International Admissions for International Applicants                                                                                                                                                                                                                                                                                                                                                                                                                                                                                                                                                                                                                                                                                                                                                                                                                                                                                                                                                                                                                                                        | К9                                                                                                                                                                                                                                                                                                                                                                                                                                                                                                                            | HSU, 1.102                                                                                                                                                                                                                                                                                                                                                                                                                                                                                                                                                                                                                                                                       |              |                                                                                                |     |    |
|                                                                                                                                                                                                                                                                                                                                                                                                                                                                                                                                                                                                                                                                                                                                                                                                                                                                                                                                                                                                                                                                                                              | P12                                                                                                                                                                                                                                                                                                                                                                                                                                                                                                                           | FLN, 2.03.08                                                                                                                                                                                                                                                                                                                                                                                                                                                                                                                                                                                                                                                                     |              |                                                                                                |     |    |
| Klesse College of Engineering & Integrated Design (KCEID)                                                                                                                                                                                                                                                                                                                                                                                                                                                                                                                                                                                                                                                                                                                                                                                                                                                                                                                                                                                                                                                    |                                                                                                                                                                                                                                                                                                                                                                                                                                                                                                                               |                                                                                                                                                                                                                                                                                                                                                                                                                                                                                                                                                                                                                                                                                  |              |                                                                                                |     |    |
| Lead Summer Academy                                                                                                                                                                                                                                                                                                                                                                                                                                                                                                                                                                                                                                                                                                                                                                                                                                                                                                                                                                                                                                                                                          | K9                                                                                                                                                                                                                                                                                                                                                                                                                                                                                                                            | HSU, 1.102                                                                                                                                                                                                                                                                                                                                                                                                                                                                                                                                                                                                                                                                       |              |                                                                                                |     |    |
| Military Affiliated Students                                                                                                                                                                                                                                                                                                                                                                                                                                                                                                                                                                                                                                                                                                                                                                                                                                                                                                                                                                                                                                                                                 | L3                                                                                                                                                                                                                                                                                                                                                                                                                                                                                                                            | SU 2.02.12                                                                                                                                                                                                                                                                                                                                                                                                                                                                                                                                                                                                                                                                       |              |                                                                                                |     |    |
| On-Campus Housing Info Sessions (Every 30 minutes)                                                                                                                                                                                                                                                                                                                                                                                                                                                                                                                                                                                                                                                                                                                                                                                                                                                                                                                                                                                                                                                           | L4                                                                                                                                                                                                                                                                                                                                                                                                                                                                                                                            | SU, 2.02.02                                                                                                                                                                                                                                                                                                                                                                                                                                                                                                                                                                                                                                                                      |              |                                                                                                |     |    |
| Testing Services                                                                                                                                                                                                                                                                                                                                                                                                                                                                                                                                                                                                                                                                                                                                                                                                                                                                                                                                                                                                                                                                                             | L4                                                                                                                                                                                                                                                                                                                                                                                                                                                                                                                            | SU 2.03.06                                                                                                                                                                                                                                                                                                                                                                                                                                                                                                                                                                                                                                                                       |              |                                                                                                |     |    |
| Transfer Student Experience                                                                                                                                                                                                                                                                                                                                                                                                                                                                                                                                                                                                                                                                                                                                                                                                                                                                                                                                                                                                                                                                                  | J4                                                                                                                                                                                                                                                                                                                                                                                                                                                                                                                            | SU, 2.01.28                                                                                                                                                                                                                                                                                                                                                                                                                                                                                                                                                                                                                                                                      |              |                                                                                                |     |    |
| Transfer: Admitted, Now What?                                                                                                                                                                                                                                                                                                                                                                                                                                                                                                                                                                                                                                                                                                                                                                                                                                                                                                                                                                                                                                                                                | J4                                                                                                                                                                                                                                                                                                                                                                                                                                                                                                                            | SU, 2.01.26                                                                                                                                                                                                                                                                                                                                                                                                                                                                                                                                                                                                                                                                      |              |                                                                                                |     |    |
| Transfer: General Admissions & Advising                                                                                                                                                                                                                                                                                                                                                                                                                                                                                                                                                                                                                                                                                                                                                                                                                                                                                                                                                                                                                                                                      | J4                                                                                                                                                                                                                                                                                                                                                                                                                                                                                                                            | SU, 2.01.24                                                                                                                                                                                                                                                                                                                                                                                                                                                                                                                                                                                                                                                                      |              |                                                                                                |     |    |
|                                                                                                                                                                                                                                                                                                                                                                                                                                                                                                                                                                                                                                                                                                                                                                                                                                                                                                                                                                                                                                                                                                              |                                                                                                                                                                                                                                                                                                                                                                                                                                                                                                                               |                                                                                                                                                                                                                                                                                                                                                                                                                                                                                                                                                                                                                                                                                  | -            |                                                                                                |     |    |
| University College (UC)                                                                                                                                                                                                                                                                                                                                                                                                                                                                                                                                                                                                                                                                                                                                                                                                                                                                                                                                                                                                                                                                                      | P3                                                                                                                                                                                                                                                                                                                                                                                                                                                                                                                            | МН, 2.02.20                                                                                                                                                                                                                                                                                                                                                                                                                                                                                                                                                                                                                                                                      |              |                                                                                                |     |    |
| University College (UC) TOURS                                                                                                                                                                                                                                                                                                                                                                                                                                                                                                                                                                                                                                                                                                                                                                                                                                                                                                                                                                                                                                                                                | P3<br>MAP                                                                                                                                                                                                                                                                                                                                                                                                                                                                                                                     | MH, 2.02.20<br>BUILDING/ROOM                                                                                                                                                                                                                                                                                                                                                                                                                                                                                                                                                                                                                                                     | 11AM         | 12PM                                                                                           | 1PM | 2P |
|                                                                                                                                                                                                                                                                                                                                                                                                                                                                                                                                                                                                                                                                                                                                                                                                                                                                                                                                                                                                                                                                                                              |                                                                                                                                                                                                                                                                                                                                                                                                                                                                                                                               |                                                                                                                                                                                                                                                                                                                                                                                                                                                                                                                                                                                                                                                                                  | 11AM         | 12PM                                                                                           | 1PM | 2P |
| TOURS                                                                                                                                                                                                                                                                                                                                                                                                                                                                                                                                                                                                                                                                                                                                                                                                                                                                                                                                                                                                                                                                                                        | MAP                                                                                                                                                                                                                                                                                                                                                                                                                                                                                                                           | BUILDING/ROOM                                                                                                                                                                                                                                                                                                                                                                                                                                                                                                                                                                                                                                                                    | 11AM         | 12PM                                                                                           | 1PM | 2P |
| TOURS<br>Campus Recreation & Wellness Center (Every 30 minutes)                                                                                                                                                                                                                                                                                                                                                                                                                                                                                                                                                                                                                                                                                                                                                                                                                                                                                                                                                                                                                                              | MAP<br>A6                                                                                                                                                                                                                                                                                                                                                                                                                                                                                                                     | BUILDING/ROOM<br>Paseo Lounge, RWC                                                                                                                                                                                                                                                                                                                                                                                                                                                                                                                                                                                                                                               | 11AM         | 12PM                                                                                           | 1PM | 2P |
| TOURS<br>Campus Recreation & Wellness Center (Every 30 minutes)<br>College of Sciences                                                                                                                                                                                                                                                                                                                                                                                                                                                                                                                                                                                                                                                                                                                                                                                                                                                                                                                                                                                                                       | MAP           A6           Q10                                                                                                                                                                                                                                                                                                                                                                                                                                                                                                | BUILDING/ROOM<br>Paseo Lounge, RWC<br>Between FLN & ART                                                                                                                                                                                                                                                                                                                                                                                                                                                                                                                                                                                                                          | 11AM         | 12PM                                                                                           | 1PM | 2P |
| TOURS<br>Campus Recreation & Wellness Center (Every 30 minutes)<br>College of Sciences<br>General Campus                                                                                                                                                                                                                                                                                                                                                                                                                                                                                                                                                                                                                                                                                                                                                                                                                                                                                                                                                                                                     | MAP           A6           Q10           S7                                                                                                                                                                                                                                                                                                                                                                                                                                                                                   | BUILDING / ROOM<br>Paseo Lounge, RWC<br>Between FLN & ART<br>Sombrilla Plaza                                                                                                                                                                                                                                                                                                                                                                                                                                                                                                                                                                                                     | 11AM         | 12PM                                                                                           | 1PM | 2P |
| TOURS<br>Campus Recreation & Wellness Center (Every 30 minutes)<br>College of Sciences<br>General Campus<br>John Peace Library                                                                                                                                                                                                                                                                                                                                                                                                                                                                                                                                                                                                                                                                                                                                                                                                                                                                                                                                                                               | MAP           A6           Q10           S7           T7                                                                                                                                                                                                                                                                                                                                                                                                                                                                      | BUILDING / ROOM<br>Paseo Lounge, RWC<br>Between FLN & ART<br>Sombrilla Plaza<br>JPL, Front Desk (2nd fl)                                                                                                                                                                                                                                                                                                                                                                                                                                                                                                                                                                         | 11AM         | 12PM                                                                                           | 1PM | 2P |
| TOURS<br>Campus Recreation & Wellness Center (Every 30 minutes)<br>College of Sciences<br>General Campus<br>John Peace Library<br>Klesse College of Engineering & Integrated Design                                                                                                                                                                                                                                                                                                                                                                                                                                                                                                                                                                                                                                                                                                                                                                                                                                                                                                                          | MAP           A6           Q10           S7           T7           R10                                                                                                                                                                                                                                                                                                                                                                                                                                                        | BUILDING / ROOM<br>Paseo Lounge, RWC<br>Between FLN & ART<br>Sombrilla Plaza<br>JPL, Front Desk (2nd fl)<br>Between FLN & ART                                                                                                                                                                                                                                                                                                                                                                                                                                                                                                                                                    | 11AM         | 12PM<br>                                                                                       | 1PM | 2P |
| TOURS<br>Campus Recreation & Wellness Center (Every 30 minutes)<br>College of Sciences<br>General Campus<br>John Peace Library<br>Klesse College of Engineering & Integrated Design<br>On-Campus Housing Tour/Shuttle (Every 30 minutes)                                                                                                                                                                                                                                                                                                                                                                                                                                                                                                                                                                                                                                                                                                                                                                                                                                                                     | MAP           A6           Q10           S7           T7           R10           M2                                                                                                                                                                                                                                                                                                                                                                                                                                           | BUILDING / ROOM<br>Paseo Lounge, RWC<br>Between FLN & ART<br>Sombrilla Plaza<br>JPL, Front Desk (2nd fl)<br>Between FLN & ART<br>SU, Fiesta Dancers (1st fl)                                                                                                                                                                                                                                                                                                                                                                                                                                                                                                                     | 11AM<br>11AM | 12PM<br>2<br>2<br>2<br>3<br>4<br>5<br>5<br>5<br>5<br>5<br>5<br>5<br>5<br>5<br>5<br>5<br>5<br>5 | 1PM |    |
| TOURS Campus Recreation & Wellness Center (Every 30 minutes) College of Sciences General Campus John Peace Library Klesse College of Engineering & Integrated Design On-Campus Housing Tour/Shuttle (Every 30 minutes) School of Art                                                                                                                                                                                                                                                                                                                                                                                                                                                                                                                                                                                                                                                                                                                                                                                                                                                                         | MAP           A6           Q10           S7           T7           R10           M2           S10                                                                                                                                                                                                                                                                                                                                                                                                                             | BUILDING / ROOM<br>Paseo Lounge, RWC<br>Between FLN & ART<br>Sombrilla Plaza<br>JPL, Front Desk (2nd fl)<br>Between FLN & ART<br>SU, Fiesta Dancers (1st fl)<br>ART Outdoor Corridor                                                                                                                                                                                                                                                                                                                                                                                                                                                                                             |              |                                                                                                |     |    |
| TOURS<br>Campus Recreation & Wellness Center (Every 30 minutes)<br>College of Sciences<br>General Campus<br>John Peace Library<br>Klesse College of Engineering & Integrated Design<br>On-Campus Housing Tour/Shuttle (Every 30 minutes)<br>School of Art<br>OPEN HOUSES                                                                                                                                                                                                                                                                                                                                                                                                                                                                                                                                                                                                                                                                                                                                                                                                                                     | MAP           A6           Q10           S7           T7           R10           M2           S10           MAP                                                                                                                                                                                                                                                                                                                                                                                                               | BUILDING / ROOM<br>Paseo Lounge, RWC<br>Between FLN & ART<br>Sombrilla Plaza<br>JPL, Front Desk (2nd fl)<br>Between FLN & ART<br>SU, Fiesta Dancers (1st fl)<br>ART Outdoor Corridor<br>BUILDING / ROOM                                                                                                                                                                                                                                                                                                                                                                                                                                                                          |              |                                                                                                |     |    |
| TOURS         Campus Recreation & Wellness Center (Every 30 minutes)         College of Sciences         General Campus         John Peace Library         Klesse College of Engineering & Integrated Design         On-Campus Housing Tour/Shuttle (Every 30 minutes)         School of Art         OPEN HOUSES         ACOB Student Success Center                                                                                                                                                                                                                                                                                                                                                                                                                                                                                                                                                                                                                                                                                                                                                         | MAP           A6           Q10           S7           T7           R10           M2           S10           MAP           U4                                                                                                                                                                                                                                                                                                                                                                                                  | BUILDING/ROOM<br>Paseo Lounge, RWC<br>Between FLN & ART<br>Sombrilla Plaza<br>JPL, Front Desk (2nd fl)<br>Between FLN & ART<br>SU, Fiesta Dancers (1st fl)<br>ART Outdoor Corridor<br>BUILDING/ROOM<br>BB, 2.01.08                                                                                                                                                                                                                                                                                                                                                                                                                                                               |              |                                                                                                |     |    |
| TOURS         Campus Recreation & Wellness Center (Every 30 minutes)         College of Sciences         General Campus         John Peace Library         Klesse College of Engineering & Integrated Design         On-Campus Housing Tour/Shuttle (Every 30 minutes)         School of Art         OPEN HOUSES         ACOB Student Success Center         Career Discovery         COEHD Student Success Center                                                                                                                                                                                                                                                                                                                                                                                                                                                                                                                                                                                                                                                                                           | MAP           A6           Q10           S7           T7           R10           M2           S10           MAP           U4           N3           N7                                                                                                                                                                                                                                                                                                                                                                        | BUILDING / ROOM Paseo Lounge, RWC Between FLN & ART Sombrilla Plaza JPL, Front Desk (2nd fl) Between FLN & ART SU, Fiesta Dancers (1st fl) ART Outdoor Corridor BUILDING / ROOM BB, 2.01.08 SU, 2.02.04 MS, 2.03.14B                                                                                                                                                                                                                                                                                                                                                                                                                                                             |              |                                                                                                |     |    |
| TOURS         Campus Recreation & Wellness Center (Every 30 minutes)         College of Sciences         General Campus         John Peace Library         Klesse College of Engineering & Integrated Design         On-Campus Housing Tour/Shuttle (Every 30 minutes)         School of Art         OPEN HOUSES         ACOB Student Success Center         Career Discovery         COEHD Student Success Center         COLFA Student Success Center                                                                                                                                                                                                                                                                                                                                                                                                                                                                                                                                                                                                                                                      | MAP           A6           Q10           S7           T7           R10           M2           S10           MAP           U4           N3           N7           O4                                                                                                                                                                                                                                                                                                                                                           | BUILDING / ROOM<br>Paseo Lounge, RWC<br>Between FLN & ART<br>Sombrilla Plaza<br>JPL, Front Desk (2nd fl)<br>Between FLN & ART<br>SU, Fiesta Dancers (1st fl)<br>ART Outdoor Corridor<br>BUILDING / ROOM<br>BB, 2.01.08<br>SU, 2.02.04<br>MS, 2.03.14B<br>MH, 376                                                                                                                                                                                                                                                                                                                                                                                                                 |              |                                                                                                |     |    |
| TOURS         Campus Recreation & Wellness Center (Every 30 minutes)         College of Sciences         General Campus         John Peace Library         Klesse College of Engineering & Integrated Design         On-Campus Housing Tour/Shuttle (Every 30 minutes)         School of Art         OPEN HOUSES         ACOB Student Success Center         Career Discovery         COEHD Student Success Center         COLFA Student Success Center         COS Student Success Center                                                                                                                                                                                                                                                                                                                                                                                                                                                                                                                                                                                                                   | MAP           A6           Q10           S7           T7           R10           M2           S10           MAP           U4           N3           N7           O4           P12                                                                                                                                                                                                                                                                                                                                             | BUILDING / ROOM<br>Paseo Lounge, RWC<br>Between FLN & ART<br>Sombrilla Plaza<br>JPL, Front Desk (2nd fl)<br>Between FLN & ART<br>SU, Fiesta Dancers (1st fl)<br>ART Outdoor Corridor<br>BUILDING / ROOM<br>BB, 2.01.08<br>SU, 2.02.04<br>MS, 2.03.14B<br>MH, 376<br>FLN, 2.03.02                                                                                                                                                                                                                                                                                                                                                                                                 |              |                                                                                                |     |    |
| TOURS         Campus Recreation & Wellness Center (Every 30 minutes)         College of Sciences         General Campus         John Peace Library         Klesse College of Engineering & Integrated Design         On-Campus Housing Tour/Shuttle (Every 30 minutes)         School of Art         OPEN HOUSES         ACOB Student Success Center         Career Discovery         COLFA Student Success Center         COS Student Success Center         HCaP Student Success Center                                                                                                                                                                                                                                                                                                                                                                                                                                                                                                                                                                                                                    | MAP           A6           Q10           S7           T7           R10           M2           S10           MAP           U4           N3           N7           O4           P12           O7                                                                                                                                                                                                                                                                                                                                | BUILDING/ROOM Paseo Lounge, RWC Between FLN & ART Sombrilla Plaza JPL, Front Desk (2nd fl) Between FLN & ART SU, Fiesta Dancers (1st fl) ART Outdoor Corridor BUILDING/ROOM BB, 2.01.08 SU, 2.02.04 MS, 2.03.14B MH, 376 FLN, 2.03.02 MS, 2.02.36                                                                                                                                                                                                                                                                                                                                                                                                                                |              |                                                                                                |     |    |
| TOURS         Campus Recreation & Wellness Center (Every 30 minutes)         College of Sciences         General Campus         John Peace Library         Klesse College of Engineering & Integrated Design         On-Campus Housing Tour/Shuttle (Every 30 minutes)         School of Art         OPEN HOUSES         ACOB Student Success Center         Career Discovery         COEHD Student Success Center         COS Student Success Center         HCaP Student Success Center         HCaP Student Success Center         HCaP Student Success Center                                                                                                                                                                                                                                                                                                                                                                                                                                                                                                                                            | MAP           A6           Q10           S7           T7           R10           M2           S10           MAP           U4           N3           N7           O4           P12           O7           C                                                                                                                                                                                                                                                                                                                    | BUILDING / ROOM<br>Paseo Lounge, RWC<br>Between FLN & ART<br>Sombrilla Plaza<br>JPL, Front Desk (2nd ft)<br>Between FLN & ART<br>SU, Fiesta Dancers (1st ft)<br>ART Outdoor Corridor<br>BUILDING / ROOM<br>BB, 2.01.08<br>BB, 2.01.08<br>SU, 2.02.04<br>MS, 2.03.14B<br>MH, 376<br>FLN, 2.03.02<br>MS, 2.02.36<br>Guadalupe Hall                                                                                                                                                                                                                                                                                                                                                 |              |                                                                                                |     |    |
| TOURS         Campus Recreation & Wellness Center (Every 30 minutes)         College of Sciences         General Campus         John Peace Library         Klesse College of Engineering & Integrated Design         On-Campus Housing Tour/Shuttle (Every 30 minutes)         School of Art         OPEN HOUSES         ACOB Student Success Center         Career Discovery         COEHD Student Success Center         COS Student Success Center         HCaP Student Success Center         HCaP Student Success Center         Honors College (See Campus Housing map)         Tomas Rivera Center for Academic Excellence Showcase                                                                                                                                                                                                                                                                                                                                                                                                                                                                   | MAP           A6           Q10           S7           T7           R10           M2           S10           MAP           U4           N3           N7           Q4           P12           Q7           C           08                                                                                                                                                                                                                                                                                                       | BUILDING / ROOM           Paseo Lounge, RWC           Between FLN & ART           Sombrilla Plaza           JPL, Front Desk (2nd fl)           Between FLN & ART           SU, Fiesta Dancers (1st fl)           ART Outdoor Corridor           BUILDING / ROOM           BB, 2.01.08           SU, 2.02.04           MS, 2.03.14B           MH, 376           FLN, 2.03.02           MS, 2.02.36           Guadalupe Hall           MS, 2.02.18                                                                                                                                                                                                                                 |              |                                                                                                |     | 2P |
| TOURS         Campus Recreation & Wellness Center (Every 30 minutes)         College of Sciences         General Campus         John Peace Library         Klesse College of Engineering & Integrated Design         On-Campus Housing Tour/Shuttle (Every 30 minutes)         School of Art         OPEN HOUSES         ACOB Student Success Center         Career Discovery         COEHD Student Success Center         COS Student Success Center         HCaP Student Success Center         HCaP Student Success Center         Honors College (See Campus Housing map)         Tomás Rivera Center for Academic Excellence Showcase         BROWSING FAIRS & MORE!                                                                                                                                                                                                                                                                                                                                                                                                                                    | MAP           A6           Q10           S7           T7           R10           M2           S10           MAP           U4           N3           N7           O4           P12           O7           C           08           MAP                                                                                                                                                                                                                                                                                         | BUILDING / ROOM           Paseo Lounge, RWC           Between FLN & ART           Sombrilla Plaza           JPL, Front Desk (2nd fl)           Between FLN & ART           SU, Fiesta Dancers (1st fl)           ART Outdoor Corridor           BUILDING / ROOM           BB, 2.01.08           SU, 2.02.04           MS, 2.03.14B           MH, 376           FLN, 2.03.02           MS, 2.02.36           Guadalupe Hall           MS, 2.02.18           BUILDING / ROOM                                                                                                                                                                                                       |              |                                                                                                |     | 2P |
| TOURS         Campus Recreation & Wellness Center (Every 30 minutes)         College of Sciences         General Campus         John Peace Library         Klesse College of Engineering & Integrated Design         On-Campus Housing Tour/Shuttle (Every 30 minutes)         School of Art         OPEN HOUSES         ACOB Student Success Center         Career Discovery         COLFA Student Success Center         COS Student Success Center         HCaP Student Success Center         Honors College (See Campus Housing map)         Tomás Rivera Center for Academic Excellence Showcase         BROWSING FAIRS & MORE!         Academic and Student Services Fair                                                                                                                                                                                                                                                                                                                                                                                                                             | MAP           A6           Q10           S7           T7           R10           M2           S10           MAP           U4           N3           N7           O4           P12           O7           C           08           MAP                                                                                                                                                                                                                                                                                         | BUILDING/ROOM           Paseo Lounge, RWC           Between FLN & ART           Sombrilla Plaza           JPL, Front Desk (2nd fl)           Between FLN & ART           SU, Fiesta Dancers (1st fl)           ART Outdoor Corridor           BUILDING/ROOM           BB, 2.01.08           SU, 2.02.04           MS, 2.03.14B           MH, 376           FLN, 2.03.02           MS, 2.02.36           Guadalupe Hall           MS, 2.02.18           BUILDING/ROOM                                                                                                                                                                                                             |              |                                                                                                |     | 2P |
| TOURS         Campus Recreation & Wellness Center (Every 30 minutes)         College of Sciences         General Campus         John Peace Library         Klesse College of Engineering & Integrated Design         On-Campus Housing Tour/Shuttle (Every 30 minutes)         School of Art         OPEN HOUSES         ACOB Student Success Center         Career Discovery         COEHD Student Success Center         COS Student Success Center         HCaP Student Success Center         HCaP Student Success Center         Honors College (See Campus Housing map)         Tomás Rivera Center for Academic Excellence Showcase         BROWSING FAIRS & MORE!         Academic and Student Services Fair         Academic Innovation Center                                                                                                                                                                                                                                                                                                                                                      | MAP           A6           Q10           S7           T7           R10           M2           S10           MAP           U4           N3           P12           07           C           08           MAP                                                                                                                                                                                                                                                                                                                   | BUILDING / ROOM           Paseo Lounge, RWC           Between FLN & ART           Sombrilla Plaza           JPL, Front Desk (2nd fl)           Between FLN & ART           SU, Fiesta Dancers (1st fl)           ART Outdoor Corridor           BUILDING / ROOM           BB, 2.01.08           SU, 2.02.04           MS, 2.03.14B           MH, 376           FLN, 2.03.02           MS, 2.02.36           Guadalupe Hall           MS, 2.02.18           BUILDING / ROOM           SU, Fist & 2nd fl           MS Outdoor Corridor                                                                                                                                             |              |                                                                                                |     | 2F |
| TOURS         Campus Recreation & Wellness Center (Every 30 minutes)         College of Sciences         General Campus         John Peace Library         Klesse College of Engineering & Integrated Design         On-Campus Housing Tour/Shuttle (Every 30 minutes)         School of Art         OPEN HOUSES         ACOB Student Success Center         Career Discovery         COEHD Student Success Center         COS Student Success Center         HCaP Student Success Center         Honors College (See Campus Housing map)         Tomás Rivera Center for Academic Excellence Showcase         BROWSING FAIRS & MORE!         Academic and Student Services Fair         Academic Innovation Center         Alvarez College of Business Meet the Faculty | MAP           A6           Q10           S7           T7           R10           M2           S10           MAP           U4           N3           P12           O7           C           08           MAP                                                                                                                                                                                                                                                                                                                   | BUILDING / ROOM           Paseo Lounge, RWC           Between FLN & ART           Sombrilla Plaza           JPL, Front Desk (2nd fl)           Between FLN & ART           SU, Fiesta Dancers (1st fl)           ART Outdoor Corridor           BUILDING / ROOM           BB, 2.01.08           SU, 2.02.04           MS, 2.03.14B           MH, 376           FLN, 2.03.02           MS, 2.02.36           Guadalupe Hall           MS, 2.02.18           BUILDING / ROOM           SU, 1st & 2nd fl           MS Outdoor Corridor                                                                                                                                              |              |                                                                                                |     | 2P |
| TOURS         Campus Recreation & Wellness Center (Every 30 minutes)         College of Sciences         General Campus         John Peace Library         Klesse College of Engineering & Integrated Design         On-Campus Housing Tour/Shuttle (Every 30 minutes)         School of Art         OPEN HOUSES         ACOB Student Success Center         Career Discovery         COEHD Student Success Center         COS Student Success Center         HCaP Student Success Center         HCaP Student Success Center         Honors College (See Campus Housing map)         Tomás Rivera Center for Academic Excellence Showcase         BROWSING FAIRS & MORE!         Academic and Student Services Fair         Academic Innovation Center         Alvarez College of Business Meet the Faculty         College for Health, Community, & Policy Fair                                                                                                                                                                                                                                            | MAP           A6           Q10           S7           T7           R10           M2           S10           MAP           U4           N3           N7           O4           P12           O7           C           08           MAP           N3           N4                                                                                                                                                                                                                                                               | BUILDING / ROOM           Paseo Lounge, RWC           Between FLN & ART           Sombrilla Plaza           JPL, Front Desk (2nd fl)           Between FLN & ART           SU, Fiesta Dancers (1st fl)           ART Outdoor Corridor           BUILDING / ROOM           MS, 2.03.14B           MH, 376           FLN, 2.03.02           MS, 2.02.36           Guadalupe Hall           MS, 2.02.18           BUILDING / ROOM           SU, 1st & 2nd fl           MS Outdoor Corridor           BB Corridor           BB Corridor            |              |                                                                                                |     | 2F |
| TOURS         Campus Recreation & Wellness Center (Every 30 minutes)         College of Sciences         General Campus         John Peace Library         Klesse College of Engineering & Integrated Design         On-Campus Housing Tour/Shuttle (Every 30 minutes)         School of Art         OPEN HOUSES         ACOB Student Success Center         Career Discovery         COEHD Student Success Center         COS Student Success Center         HCaP Student Success Center         Honors College (See Campus Housing map)         Tomás Rivera Center for Academic Excellence Showcase         BROWSING FAIRS & MORE!         Academic and Student Services Fair         Academic Innovation Center         Alvarez College of Business Meet the Faculty | MAP           A6           Q10           S7           T7           R10           M2           S10           MAP           U4           N3           P12           07           C           08           MAP                                                                                                                                                                                                                                                                                                                   | BUILDING / ROOM           Paseo Lounge, RWC           Between FLN & ART           Sombrilla Plaza           JPL, Front Desk (2nd fl)           Between FLN & ART           SU, Fiesta Dancers (1st fl)           ART Outdoor Corridor           BUILDING / ROOM           BB, 2.01.08           SU, 2.02.04           MS, 2.03.14B           MH, 376           FLN, 2.03.02           MS, 2.02.36           Guadalupe Hall           MS, 2.02.18           BUILDING / ROOM           SU, 1st & 2nd fl           MS Outdoor Corridor                                                                                                                                              |              |                                                                                                |     | 2F |
| TOURS         Campus Recreation & Wellness Center (Every 30 minutes)         College of Sciences         General Campus         John Peace Library         Klesse College of Engineering & Integrated Design         On-Campus Housing Tour/Shuttle (Every 30 minutes)         School of Art         OPEN HOUSES         ACOB Student Success Center         Career Discovery         COEHD Student Success Center         COS Student Success Center         COS Student Success Center         HCaP Student Success Center         Honors College (See Campus Housing map)         Tomás Rivera Center for Academic Excellence Showcase         BROWSING FAIRS & MORE!         Academic Innovation Center         Alvarez College of Business Meet the Faculty         College for Health, Community, & Policy Fair                                                                                                                                                                                                                                                                                        | MAP           A6           Q10           S7           T7           R10           M2           S10           MAP           U4           N3           N7           O4           P12           O7           C           08           MAP           N3           N4                                                                                                                                                                                                                                                               | BUILDING / ROOM           Paseo Lounge, RWC           Between FLN & ART           Sombrilla Plaza           JPL, Front Desk (2nd fl)           Between FLN & ART           SU, Fiesta Dancers (1st fl)           ART Outdoor Corridor           BUILDING / ROOM           MS, 2.03.14B           MH, 376           FLN, 2.03.02           MS, 2.02.36           Guadalupe Hall           MS, 2.02.18           BUILDING / ROOM           SU, 1st & 2nd fl           MS Outdoor Corridor           BB Corridor           BB Corridor            |              |                                                                                                |     | 21 |
| TOURS         Campus Recreation & Wellness Center (Every 30 minutes)         College of Sciences         General Campus         John Peace Library         Klesse College of Engineering & Integrated Design         On-Campus Housing Tour/Shuttle (Every 30 minutes)         School of Art         OPEN HOUSES         ACOB Student Success Center         Career Discovery         COLFA Student Success Center         COS Student Success Center         HCaP Student Success Center         HOnors College (See Campus Housing map)         Tomás Rivera Center for Academic Excellence Showcase         BROWSING FAIRS & MORE!         Academic and Student Services Fair         Academic Innovation Center         Alvarez College of Business Meet the Faculty         College for Health, Community, & Policy Fair         College of Education & Human Development Fair                                                                                                                                                                                                                          | MAP           A6           Q10           S7           T7           R10           M2           S10           MAP           U4           N3           N7           O4           P12           O7           C           08           MAP           N3                                                                                                                | BUILDING / ROOM           Paseo Lounge, RWC           Between FLN & ART           Sombrilla Plaza           JPL, Front Desk (2nd fl)           Between FLN & ART           SU, Fiesta Dancers (1st fl)           ART Outdoor Corridor           BUILDING / ROOM           BB, 2.01.08           SU, 2.02.04           MS, 2.03.14B           MH, 376           Guadalupe Hall           MS, 2.02.36           Guadalupe Hall           MS, 2.02.18           BUILDING / ROOM           SU, 1st & 2nd fl           MS Outdoor Corridor           BB Corridor           SU, 2.02.04 fl           SU, 2.02.18                                                                       |              |                                                                                                |     | 21 |
| TOURSCampus Recreation & Wellness Center (Every 30 minutes)College of SciencesGeneral CampusJohn Peace LibraryKlesse College of Engineering & Integrated DesignOn-Campus Housing Tour/Shuttle (Every 30 minutes)School of ArtOPEN HOUSESACOB Student Success CenterCareer DiscoveryCOEHD Student Success CenterCOS Student Success CenterCOS Student Success CenterHCaP Student Success CenterHonors College (See Campus Housing map)Tomás Rivera Center for Academic Excellence ShowcaseBROWSING FAIRS & MORE!Academic and Student Services FairAcademic Innovation CenterAlvarez College of Business Meet the FacultyCollege of Education & Human Development FairCollege of Liberal & Fine Arts Fair                                                                                                                                                                                                                                                                                                                                                                                                      | MAP           A6           Q10           S7           T7           R10           M2           S10           MAP           U4           N3           P12           07           C           08           MAP           U4           N3           P12           07           C           08           MAP           N3           P8           T4           N3           P4                                                                                                                                                      | BUILDING / ROOM           Paseo Lounge, RWC           Between FLN & ART           Sombrilla Plaza           JPL, Front Desk (2nd fl)           Between FLN & ART           SU, Fiesta Dancers (1st fl)           ART Outdoor Corridor           BUILDING / ROOM           BB, 2.01.08           SU, 2.02.04           MS, 2.03.14B           MH, 376           FLN, 2.03.02           MS, 2.02.36           Guadalupe Hall           MS, 2.02.18           BUILDING / ROOM           SU, 1st & 2nd fl           MS Outdoor Corridor           BB Corridor           SU, 2.02 nd fl           MS Outdoor Corridor                                                                 |              |                                                                                                |     | 2P |
| TOURS         Campus Recreation & Wellness Center (Every 30 minutes)         College of Sciences         General Campus         John Peace Library         Klesse College of Engineering & Integrated Design         On-Campus Housing Tour/Shuttle (Every 30 minutes)         School of Art         OPEN HOUSES         ACOB Student Success Center         Career Discovery         COEHD Student Success Center         COS Student Success Center         HCaP Student Success Center         HCaP Student Success Center         HOOrs College (See Campus Housing map)         Tomás Rivera Center for Academic Excellence Showcase         BROWSING FAIRS & MORE!         Academic and Student Services Fair         Academic and Student Services Fair         Academic College of Business Meet the Faculty         College of Education & Human Development Fair         College of Liberal & Fine Arts Fair         College of Liberal & Fine Arts Fair                                                                                                                                           | MAP           A6           Q10           S7           T7           R10           M2           S10           MAP           U4           N3           P12           07           C           08           MAP           U4           N3           P12           07           C           08           MAP           101           P12           07           102           103           P12           07           C           08           MAP           N3           P8           T4           N3           P4           P10 | BUILDING / ROOM           Paseo Lounge, RWC           Between FLN & ART           Sombrilla Plaza           JPL, Front Desk (2nd fl)           Between FLN & ART           SU, Fiesta Dancers (1st fl)           ART Outdoor Corridor           BUILDING / ROOM           BB, 2.01.08           SU, 2.02.04           MS, 2.03.14B           MH, 376           FLN, 2.03.02           MS, 2.02.36           Guadalupe Hall           MS, 2.02.18           BUILDING / ROOM           SU, 1st & 2nd fl           MS Outdoor Corridor           BB Corridor           SU, 2.02 nd fl           SU, 2.04 fl           MH Indoor Corridor                                            |              |                                                                                                |     | 21 |
| TOURSCampus Recreation & Wellness Center (Every 30 minutes)College of SciencesGeneral CampusJohn Peace LibraryKlesse College of Engineering & Integrated DesignOn-Campus Housing Tour/Shuttle (Every 30 minutes)School of ArtOPEN HOUSESACOB Student Success CenterCareer DiscoveryCOEHD Student Success CenterCOLFA Student Success CenterCOS Student Success CenterHCaP Student Success CenterAcademic and Student Services FairAcademic and Student Services FairAcademic and Student Services FairAcademic Innovation CenterAlvarez College of Business Meet the FacultyCollege of Education & Human Development FairCollege of Liberal & Fine Arts FairCollege of Liberal & Fine Arts FairCollege of Sciences FairFreshman: Application Status & Admission Assistance                                                                                                                                                                                                                       | MAP           A6           Q10           S7           T7           R10           M2           S10           MAP           U4           N3           P12           O7           C           08           MAP           U4           N3           P12           O7           C           N8           MAP           N3           P8           T4           N3           P4           P10           V5                                                                                                                           | BUILDING / ROOM           Paseo Lounge, RWC           Between FLN & ART           Sombrilla Plaza           JPL, Front Desk (2nd fl)           Between FLN & ART           SU, Fiesta Dancers (1st fl)           ART Outdoor Corridor           BUILDING / ROOM           BB, 2.01.08           SU, 2.02.04           MS, 2.03.14B           MH, 376           FLN, 2.03.02           MS, 2.02.36           Guadalupe Hall           MS, 2.02.18           BUILDING / ROOM           SU, 1st & 2nd fl           MS Outdoor Corridor           BB Corridor           SU, 2nd fl           SU, 2nd fl           BL, 2nd, 2nd fl           MH Indoor Corridor           BB, 2.01.20 |              |                                                                                                |     | 2P |
| TOURS         Campus Recreation & Wellness Center (Every 30 minutes)         College of Sciences         General Campus         John Peace Library         Klesse College of Engineering & Integrated Design         On-Campus Housing Tour/Shuttle (Every 30 minutes)         School of Art         OPEN HOUSES         ACOB Student Success Center         Career Discovery         COEHD Student Success Center         COLFA Student Success Center         COS Student Success Center         COS Student Success Center         HCaP Student Success Center         HCaP Student Success Center         HOnors College (See Campus Housing map)         Tomás Rivera Center for Academic Excellence Showcase         BROWSING FAIRS & MORE!         Academic Innovation Center         Alvarez College of Business Meet the Faculty         College of Education & Human Development Fair         College of Education & Human Development Fair         College of Sciences Fair         Freshman: Application Status & Admission Assistance         Get Involved! Student Engagement Experiences      | MAP           A6           Q10           S7           T7           R10           M2           S10           MAP           U4           N3           P12           07           C           08           MAP           U4           N3           P12           07           C           08           MAP           N3           P12           07           R           N3           N4           N3           P4           P10           V5           L6                                                                       | BUILDING / ROOM           Paseo Lounge, RWC           Between FLN & ART           Sombrilla Plaza           JPL, Front Desk (2nd fl)           Between FLN & ART           SU, Fiesta Dancers (1st fl)           ART Outdoor Corridor           BUILDING / ROOM           BB, 2.01.08           SU, 2.02.04           MS, 2.03.14B           MH, 376           FLN, 2.03.02           MS, 2.02.36           Guadalupe Hall           MS, 2.02.18           BUILDING / ROOM           SU, 1st & 2nd fl           MS Outdoor Corridor           BB Corridor           SU, 2nd fl           SU, 2nd fl           SU, 2nd fl           BB, 2.01.20           BB, 2.01.20             |              |                                                                                                |     | 2P |