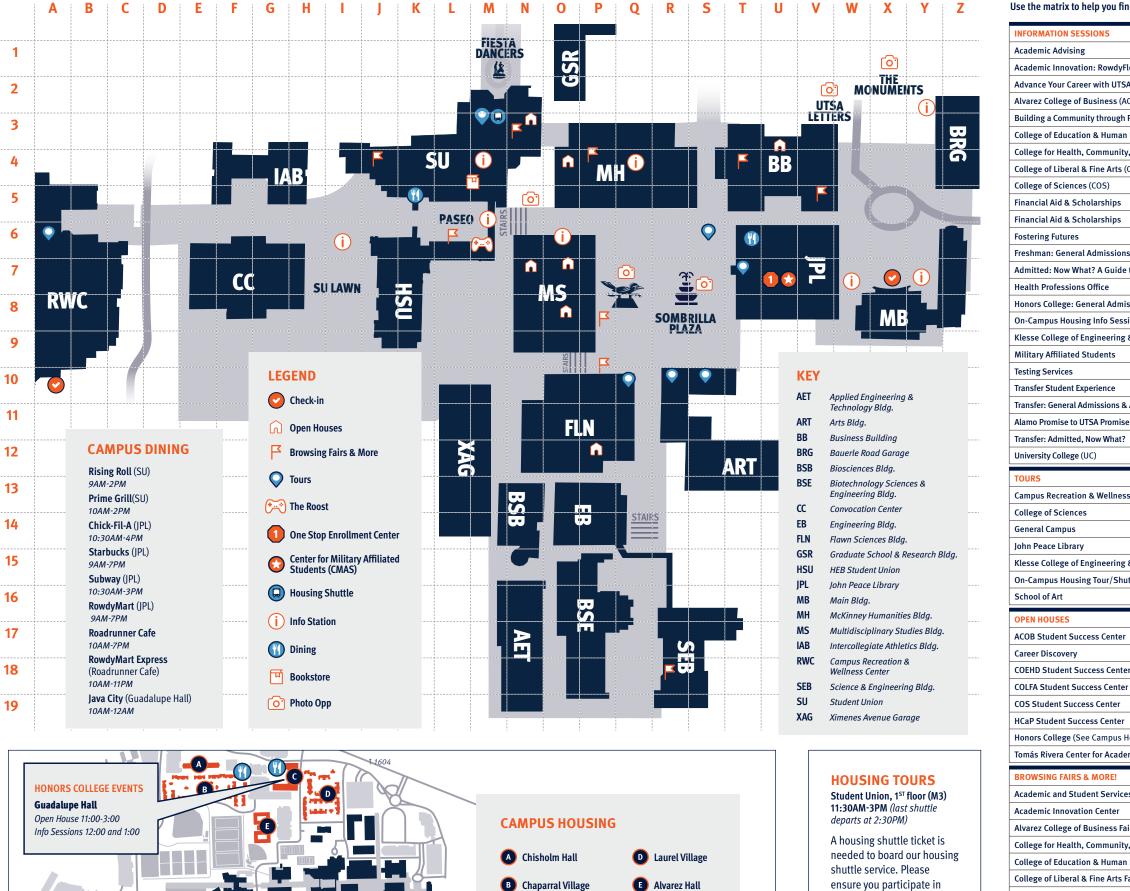

Guadalupe Hall

← UTSA BLVD

University Oaks

our On-Campus Housing

Info Session (last session is at 2PM) to receive your ticket prior to jumping on the shuttle.

| INFORMATION SESSIONS                                                                                                                                                                                                                                                                                                                                                                                                                                                                                                                                                                                                                                                                                                                                                                                                                                                                                                                                                                                                                                                                                                                                                                                                                                                                                                                                                                                                                                                                                                                                                                                                                                                                                                                                                                                                                                                                                                                                                                                                                                                                                                           | MAP                                                      | BUILDING/ROOM                                                                                                                                                                                                                                                  | 11AM    | 12PM  | 1PM | 2PI |
|--------------------------------------------------------------------------------------------------------------------------------------------------------------------------------------------------------------------------------------------------------------------------------------------------------------------------------------------------------------------------------------------------------------------------------------------------------------------------------------------------------------------------------------------------------------------------------------------------------------------------------------------------------------------------------------------------------------------------------------------------------------------------------------------------------------------------------------------------------------------------------------------------------------------------------------------------------------------------------------------------------------------------------------------------------------------------------------------------------------------------------------------------------------------------------------------------------------------------------------------------------------------------------------------------------------------------------------------------------------------------------------------------------------------------------------------------------------------------------------------------------------------------------------------------------------------------------------------------------------------------------------------------------------------------------------------------------------------------------------------------------------------------------------------------------------------------------------------------------------------------------------------------------------------------------------------------------------------------------------------------------------------------------------------------------------------------------------------------------------------------------|----------------------------------------------------------|----------------------------------------------------------------------------------------------------------------------------------------------------------------------------------------------------------------------------------------------------------------|---------|-------|-----|-----|
| Academic Advising                                                                                                                                                                                                                                                                                                                                                                                                                                                                                                                                                                                                                                                                                                                                                                                                                                                                                                                                                                                                                                                                                                                                                                                                                                                                                                                                                                                                                                                                                                                                                                                                                                                                                                                                                                                                                                                                                                                                                                                                                                                                                                              |                                                          | MH, 2.01.40                                                                                                                                                                                                                                                    |         |       |     |     |
| Academic Innovation: RowdyFlex Upgraded Classroom                                                                                                                                                                                                                                                                                                                                                                                                                                                                                                                                                                                                                                                                                                                                                                                                                                                                                                                                                                                                                                                                                                                                                                                                                                                                                                                                                                                                                                                                                                                                                                                                                                                                                                                                                                                                                                                                                                                                                                                                                                                                              |                                                          | MS, 2.02.20                                                                                                                                                                                                                                                    |         |       |     |     |
| Advance Your Career with UTSA's Online Degree Programs                                                                                                                                                                                                                                                                                                                                                                                                                                                                                                                                                                                                                                                                                                                                                                                                                                                                                                                                                                                                                                                                                                                                                                                                                                                                                                                                                                                                                                                                                                                                                                                                                                                                                                                                                                                                                                                                                                                                                                                                                                                                         | К9                                                       | HSU, 1.102                                                                                                                                                                                                                                                     |         |       |     |     |
| Alvarez College of Business (ACOB)                                                                                                                                                                                                                                                                                                                                                                                                                                                                                                                                                                                                                                                                                                                                                                                                                                                                                                                                                                                                                                                                                                                                                                                                                                                                                                                                                                                                                                                                                                                                                                                                                                                                                                                                                                                                                                                                                                                                                                                                                                                                                             | T4                                                       | BB, 2.01.02                                                                                                                                                                                                                                                    |         |       |     |     |
| Building a Community through Peer Mentorship: FYE & FGTSP                                                                                                                                                                                                                                                                                                                                                                                                                                                                                                                                                                                                                                                                                                                                                                                                                                                                                                                                                                                                                                                                                                                                                                                                                                                                                                                                                                                                                                                                                                                                                                                                                                                                                                                                                                                                                                                                                                                                                                                                                                                                      | Р3                                                       | MH, 2.02.16                                                                                                                                                                                                                                                    |         |       |     |     |
| College of Education & Human Development (COEHD)                                                                                                                                                                                                                                                                                                                                                                                                                                                                                                                                                                                                                                                                                                                                                                                                                                                                                                                                                                                                                                                                                                                                                                                                                                                                                                                                                                                                                                                                                                                                                                                                                                                                                                                                                                                                                                                                                                                                                                                                                                                                               | R4                                                       | MH, 2.01.10                                                                                                                                                                                                                                                    |         |       |     |     |
| College for Health, Community, & Policy (HCaP)                                                                                                                                                                                                                                                                                                                                                                                                                                                                                                                                                                                                                                                                                                                                                                                                                                                                                                                                                                                                                                                                                                                                                                                                                                                                                                                                                                                                                                                                                                                                                                                                                                                                                                                                                                                                                                                                                                                                                                                                                                                                                 | P4                                                       | MH, 2.01.36                                                                                                                                                                                                                                                    |         |       |     | Г   |
| College of Liberal & Fine Arts (COLFA)                                                                                                                                                                                                                                                                                                                                                                                                                                                                                                                                                                                                                                                                                                                                                                                                                                                                                                                                                                                                                                                                                                                                                                                                                                                                                                                                                                                                                                                                                                                                                                                                                                                                                                                                                                                                                                                                                                                                                                                                                                                                                         | Q4                                                       | MH, 2.01.24                                                                                                                                                                                                                                                    |         |       |     |     |
| College of Sciences (COS)                                                                                                                                                                                                                                                                                                                                                                                                                                                                                                                                                                                                                                                                                                                                                                                                                                                                                                                                                                                                                                                                                                                                                                                                                                                                                                                                                                                                                                                                                                                                                                                                                                                                                                                                                                                                                                                                                                                                                                                                                                                                                                      | P11                                                      | FLN, 2.01.12                                                                                                                                                                                                                                                   |         |       |     |     |
| Financial Aid & Scholarships                                                                                                                                                                                                                                                                                                                                                                                                                                                                                                                                                                                                                                                                                                                                                                                                                                                                                                                                                                                                                                                                                                                                                                                                                                                                                                                                                                                                                                                                                                                                                                                                                                                                                                                                                                                                                                                                                                                                                                                                                                                                                                   | К8                                                       | HSU, 1.106                                                                                                                                                                                                                                                     |         |       |     |     |
| Financial Aid & Scholarships                                                                                                                                                                                                                                                                                                                                                                                                                                                                                                                                                                                                                                                                                                                                                                                                                                                                                                                                                                                                                                                                                                                                                                                                                                                                                                                                                                                                                                                                                                                                                                                                                                                                                                                                                                                                                                                                                                                                                                                                                                                                                                   | R4                                                       | MH, 2.01.12                                                                                                                                                                                                                                                    |         |       |     |     |
| Fostering Futures                                                                                                                                                                                                                                                                                                                                                                                                                                                                                                                                                                                                                                                                                                                                                                                                                                                                                                                                                                                                                                                                                                                                                                                                                                                                                                                                                                                                                                                                                                                                                                                                                                                                                                                                                                                                                                                                                                                                                                                                                                                                                                              | L6                                                       | HSU, 2.214                                                                                                                                                                                                                                                     |         |       |     |     |
| Freshman: General Admissions & UTSA Student Panel                                                                                                                                                                                                                                                                                                                                                                                                                                                                                                                                                                                                                                                                                                                                                                                                                                                                                                                                                                                                                                                                                                                                                                                                                                                                                                                                                                                                                                                                                                                                                                                                                                                                                                                                                                                                                                                                                                                                                                                                                                                                              | К7                                                       | HSU, 2.212                                                                                                                                                                                                                                                     |         |       |     |     |
| Admitted: Now What? A Guide to Being Rowdy Ready                                                                                                                                                                                                                                                                                                                                                                                                                                                                                                                                                                                                                                                                                                                                                                                                                                                                                                                                                                                                                                                                                                                                                                                                                                                                                                                                                                                                                                                                                                                                                                                                                                                                                                                                                                                                                                                                                                                                                                                                                                                                               | T4                                                       | BB, 2.01.06                                                                                                                                                                                                                                                    |         |       |     |     |
| Health Professions Office                                                                                                                                                                                                                                                                                                                                                                                                                                                                                                                                                                                                                                                                                                                                                                                                                                                                                                                                                                                                                                                                                                                                                                                                                                                                                                                                                                                                                                                                                                                                                                                                                                                                                                                                                                                                                                                                                                                                                                                                                                                                                                      | U4                                                       | BB, 2.01.10                                                                                                                                                                                                                                                    |         |       |     |     |
| Honors College: General Admissions (See Campus Housing map)                                                                                                                                                                                                                                                                                                                                                                                                                                                                                                                                                                                                                                                                                                                                                                                                                                                                                                                                                                                                                                                                                                                                                                                                                                                                                                                                                                                                                                                                                                                                                                                                                                                                                                                                                                                                                                                                                                                                                                                                                                                                    | С                                                        | Guadalupe Hall                                                                                                                                                                                                                                                 |         |       |     |     |
| On-Campus Housing Info Sessions (Every 30 minutes)                                                                                                                                                                                                                                                                                                                                                                                                                                                                                                                                                                                                                                                                                                                                                                                                                                                                                                                                                                                                                                                                                                                                                                                                                                                                                                                                                                                                                                                                                                                                                                                                                                                                                                                                                                                                                                                                                                                                                                                                                                                                             | L4                                                       | SU, 2.02.02                                                                                                                                                                                                                                                    |         |       |     |     |
| Klesse College of Engineering & Integrated Design (KCEID)                                                                                                                                                                                                                                                                                                                                                                                                                                                                                                                                                                                                                                                                                                                                                                                                                                                                                                                                                                                                                                                                                                                                                                                                                                                                                                                                                                                                                                                                                                                                                                                                                                                                                                                                                                                                                                                                                                                                                                                                                                                                      | P12                                                      | FLN, 2.03.08                                                                                                                                                                                                                                                   |         |       |     |     |
| Military Affiliated Students                                                                                                                                                                                                                                                                                                                                                                                                                                                                                                                                                                                                                                                                                                                                                                                                                                                                                                                                                                                                                                                                                                                                                                                                                                                                                                                                                                                                                                                                                                                                                                                                                                                                                                                                                                                                                                                                                                                                                                                                                                                                                                   | L3                                                       | SU 2.02.12                                                                                                                                                                                                                                                     |         |       |     |     |
| Testing Services                                                                                                                                                                                                                                                                                                                                                                                                                                                                                                                                                                                                                                                                                                                                                                                                                                                                                                                                                                                                                                                                                                                                                                                                                                                                                                                                                                                                                                                                                                                                                                                                                                                                                                                                                                                                                                                                                                                                                                                                                                                                                                               | L4                                                       | SU 2.03.06                                                                                                                                                                                                                                                     |         |       |     |     |
| Transfer Student Experience                                                                                                                                                                                                                                                                                                                                                                                                                                                                                                                                                                                                                                                                                                                                                                                                                                                                                                                                                                                                                                                                                                                                                                                                                                                                                                                                                                                                                                                                                                                                                                                                                                                                                                                                                                                                                                                                                                                                                                                                                                                                                                    | J4                                                       | SU, 2.01.28                                                                                                                                                                                                                                                    |         |       |     |     |
| Transfer: General Admissions & Advising                                                                                                                                                                                                                                                                                                                                                                                                                                                                                                                                                                                                                                                                                                                                                                                                                                                                                                                                                                                                                                                                                                                                                                                                                                                                                                                                                                                                                                                                                                                                                                                                                                                                                                                                                                                                                                                                                                                                                                                                                                                                                        | J4                                                       | SU, 2.01.24                                                                                                                                                                                                                                                    |         |       |     |     |
| Alamo Promise to UTSA Promise                                                                                                                                                                                                                                                                                                                                                                                                                                                                                                                                                                                                                                                                                                                                                                                                                                                                                                                                                                                                                                                                                                                                                                                                                                                                                                                                                                                                                                                                                                                                                                                                                                                                                                                                                                                                                                                                                                                                                                                                                                                                                                  | J4                                                       | SU, 2.01.26                                                                                                                                                                                                                                                    |         |       |     |     |
| Transfer: Admitted, Now What?                                                                                                                                                                                                                                                                                                                                                                                                                                                                                                                                                                                                                                                                                                                                                                                                                                                                                                                                                                                                                                                                                                                                                                                                                                                                                                                                                                                                                                                                                                                                                                                                                                                                                                                                                                                                                                                                                                                                                                                                                                                                                                  | J4                                                       | SU, 2.01.26                                                                                                                                                                                                                                                    |         |       |     |     |
| University College (UC)                                                                                                                                                                                                                                                                                                                                                                                                                                                                                                                                                                                                                                                                                                                                                                                                                                                                                                                                                                                                                                                                                                                                                                                                                                                                                                                                                                                                                                                                                                                                                                                                                                                                                                                                                                                                                                                                                                                                                                                                                                                                                                        | Р3                                                       | MH, 2.02.20                                                                                                                                                                                                                                                    |         |       |     |     |
| TOURS                                                                                                                                                                                                                                                                                                                                                                                                                                                                                                                                                                                                                                                                                                                                                                                                                                                                                                                                                                                                                                                                                                                                                                                                                                                                                                                                                                                                                                                                                                                                                                                                                                                                                                                                                                                                                                                                                                                                                                                                                                                                                                                          | MAP                                                      | BUILDING/ROOM                                                                                                                                                                                                                                                  | 11AM    | 12PM  | 1PM | 21  |
| Campus Recreation & Wellness Center (Every 30 minutes)                                                                                                                                                                                                                                                                                                                                                                                                                                                                                                                                                                                                                                                                                                                                                                                                                                                                                                                                                                                                                                                                                                                                                                                                                                                                                                                                                                                                                                                                                                                                                                                                                                                                                                                                                                                                                                                                                                                                                                                                                                                                         | A5                                                       | Paseo Lounge, RWC                                                                                                                                                                                                                                              | 1174111 | 12.1  |     |     |
| College of Sciences                                                                                                                                                                                                                                                                                                                                                                                                                                                                                                                                                                                                                                                                                                                                                                                                                                                                                                                                                                                                                                                                                                                                                                                                                                                                                                                                                                                                                                                                                                                                                                                                                                                                                                                                                                                                                                                                                                                                                                                                                                                                                                            | Q10                                                      | Between FLN & ART                                                                                                                                                                                                                                              |         |       |     |     |
| General Campus                                                                                                                                                                                                                                                                                                                                                                                                                                                                                                                                                                                                                                                                                                                                                                                                                                                                                                                                                                                                                                                                                                                                                                                                                                                                                                                                                                                                                                                                                                                                                                                                                                                                                                                                                                                                                                                                                                                                                                                                                                                                                                                 | 57                                                       | Sombrilla Plaza                                                                                                                                                                                                                                                |         |       |     |     |
| John Peace Library                                                                                                                                                                                                                                                                                                                                                                                                                                                                                                                                                                                                                                                                                                                                                                                                                                                                                                                                                                                                                                                                                                                                                                                                                                                                                                                                                                                                                                                                                                                                                                                                                                                                                                                                                                                                                                                                                                                                                                                                                                                                                                             | T7                                                       | JPL, Front Desk (2nd fl)                                                                                                                                                                                                                                       |         |       |     |     |
| Klesse College of Engineering & Integrated Design                                                                                                                                                                                                                                                                                                                                                                                                                                                                                                                                                                                                                                                                                                                                                                                                                                                                                                                                                                                                                                                                                                                                                                                                                                                                                                                                                                                                                                                                                                                                                                                                                                                                                                                                                                                                                                                                                                                                                                                                                                                                              | R10                                                      | Between FLN & ART                                                                                                                                                                                                                                              |         |       |     |     |
| On-Campus Housing Tour/Shuttle (Every 30 minutes)                                                                                                                                                                                                                                                                                                                                                                                                                                                                                                                                                                                                                                                                                                                                                                                                                                                                                                                                                                                                                                                                                                                                                                                                                                                                                                                                                                                                                                                                                                                                                                                                                                                                                                                                                                                                                                                                                                                                                                                                                                                                              | M3                                                       | SU, Fiesta Dancers (1st fl)                                                                                                                                                                                                                                    |         |       |     |     |
| School of Art                                                                                                                                                                                                                                                                                                                                                                                                                                                                                                                                                                                                                                                                                                                                                                                                                                                                                                                                                                                                                                                                                                                                                                                                                                                                                                                                                                                                                                                                                                                                                                                                                                                                                                                                                                                                                                                                                                                                                                                                                                                                                                                  | S10                                                      | ART Outdoor Corridor                                                                                                                                                                                                                                           |         |       |     |     |
|                                                                                                                                                                                                                                                                                                                                                                                                                                                                                                                                                                                                                                                                                                                                                                                                                                                                                                                                                                                                                                                                                                                                                                                                                                                                                                                                                                                                                                                                                                                                                                                                                                                                                                                                                                                                                                                                                                                                                                                                                                                                                                                                |                                                          |                                                                                                                                                                                                                                                                |         | -     |     |     |
| OPEN HOUSES                                                                                                                                                                                                                                                                                                                                                                                                                                                                                                                                                                                                                                                                                                                                                                                                                                                                                                                                                                                                                                                                                                                                                                                                                                                                                                                                                                                                                                                                                                                                                                                                                                                                                                                                                                                                                                                                                                                                                                                                                                                                                                                    |                                                          |                                                                                                                                                                                                                                                                |         | 12PM  | 1PM | 21  |
|                                                                                                                                                                                                                                                                                                                                                                                                                                                                                                                                                                                                                                                                                                                                                                                                                                                                                                                                                                                                                                                                                                                                                                                                                                                                                                                                                                                                                                                                                                                                                                                                                                                                                                                                                                                                                                                                                                                                                                                                                                                                                                                                | MAP                                                      | BUILDING/ROOM                                                                                                                                                                                                                                                  | 11AM    | IZFW  |     |     |
|                                                                                                                                                                                                                                                                                                                                                                                                                                                                                                                                                                                                                                                                                                                                                                                                                                                                                                                                                                                                                                                                                                                                                                                                                                                                                                                                                                                                                                                                                                                                                                                                                                                                                                                                                                                                                                                                                                                                                                                                                                                                                                                                | U4                                                       | BB, 2.01.08                                                                                                                                                                                                                                                    | 11AM    | IZFIM |     |     |
| Career Discovery                                                                                                                                                                                                                                                                                                                                                                                                                                                                                                                                                                                                                                                                                                                                                                                                                                                                                                                                                                                                                                                                                                                                                                                                                                                                                                                                                                                                                                                                                                                                                                                                                                                                                                                                                                                                                                                                                                                                                                                                                                                                                                               | U4<br>N3                                                 | BB, 2.01.08<br>SU, 2.02.04                                                                                                                                                                                                                                     | 11AM    | 12FM  |     |     |
| Career Discovery COEHD Student Success Center                                                                                                                                                                                                                                                                                                                                                                                                                                                                                                                                                                                                                                                                                                                                                                                                                                                                                                                                                                                                                                                                                                                                                                                                                                                                                                                                                                                                                                                                                                                                                                                                                                                                                                                                                                                                                                                                                                                                                                                                                                                                                  | U4                                                       | BB, 2.01.08                                                                                                                                                                                                                                                    | 11AM    | 12FW  |     |     |
| Career Discovery COEHD Student Success Center                                                                                                                                                                                                                                                                                                                                                                                                                                                                                                                                                                                                                                                                                                                                                                                                                                                                                                                                                                                                                                                                                                                                                                                                                                                                                                                                                                                                                                                                                                                                                                                                                                                                                                                                                                                                                                                                                                                                                                                                                                                                                  | U4<br>N3                                                 | BB, 2.01.08<br>SU, 2.02.04                                                                                                                                                                                                                                     | 11AM    | IZFM  |     |     |
| Career Discovery COEHD Student Success Center COLFA Student Success Center                                                                                                                                                                                                                                                                                                                                                                                                                                                                                                                                                                                                                                                                                                                                                                                                                                                                                                                                                                                                                                                                                                                                                                                                                                                                                                                                                                                                                                                                                                                                                                                                                                                                                                                                                                                                                                                                                                                                                                                                                                                     | U4<br>N3<br>N7<br>O4<br>P12                              | BB, 2.01.08<br>SU, 2.02.04<br>MS, 2.03.14B                                                                                                                                                                                                                     | 11AM    | IZFM  |     |     |
| Career Discovery  COEHD Student Success Center  COLFA Student Success Center  COS Student Success Center  HCaP Student Success Center                                                                                                                                                                                                                                                                                                                                                                                                                                                                                                                                                                                                                                                                                                                                                                                                                                                                                                                                                                                                                                                                                                                                                                                                                                                                                                                                                                                                                                                                                                                                                                                                                                                                                                                                                                                                                                                                                                                                                                                          | U4 N3 N7 O4 P12 O7                                       | BB, 2.01.08<br>SU, 2.02.04<br>MS, 2.03.14B<br>MH, 376                                                                                                                                                                                                          | 11AM    | 12FM  |     |     |
| ACOB Student Success Center  Career Discovery  COEHD Student Success Center  COLFA Student Success Center  COS Student Success Center  HCaP Student Success Center  Honors College (See Campus Housing map)                                                                                                                                                                                                                                                                                                                                                                                                                                                                                                                                                                                                                                                                                                                                                                                                                                                                                                                                                                                                                                                                                                                                                                                                                                                                                                                                                                                                                                                                                                                                                                                                                                                                                                                                                                                                                                                                                                                    | U4 N3 N7 O4 P12 O7 C                                     | BB, 2.01.08  SU, 2.02.04  MS, 2.03.14B  MH, 376  FLN, 2.03.02  MS, 2.02.36  Guadalupe Hall                                                                                                                                                                     | 11AM    | IZFW  |     |     |
| Career Discovery COEHD Student Success Center COLFA Student Success Center COS Student Success Center HCaP Student Success Center Honors College (See Campus Housing map)                                                                                                                                                                                                                                                                                                                                                                                                                                                                                                                                                                                                                                                                                                                                                                                                                                                                                                                                                                                                                                                                                                                                                                                                                                                                                                                                                                                                                                                                                                                                                                                                                                                                                                                                                                                                                                                                                                                                                      | U4 N3 N7 O4 P12 O7                                       | BB, 2.01.08  SU, 2.02.04  MS, 2.03.14B  MH, 376  FLN, 2.03.02  MS, 2.02.36                                                                                                                                                                                     | 11AM    | IZTW  |     |     |
| Career Discovery COEHD Student Success Center COLFA Student Success Center COS Student Success Center HCaP Student Success Center Honors College (See Campus Housing map) Tomás Rivera Center for Academic Excellence Showcase                                                                                                                                                                                                                                                                                                                                                                                                                                                                                                                                                                                                                                                                                                                                                                                                                                                                                                                                                                                                                                                                                                                                                                                                                                                                                                                                                                                                                                                                                                                                                                                                                                                                                                                                                                                                                                                                                                 | U4 N3 N7 O4 P12 O7 C                                     | BB, 2.01.08  SU, 2.02.04  MS, 2.03.14B  MH, 376  FLN, 2.03.02  MS, 2.02.36  Guadalupe Hall                                                                                                                                                                     | 11AM    | 12PM  | 1PM | 21  |
| Career Discovery COEHD Student Success Center COLFA Student Success Center COS Student Success Center HCaP Student Success Center                                                                                                                                                                                                                                                                                                                                                                                                                                                                                                                                                                                                                                                                                                                                                                                                                                                                                                                                                                                                                                                                                                                                                                                                                                                                                                                                                                                                                                                                                                                                                                                                                                                                                                                                                                                                                                                                                                                                                                                              | U4 N3 N7 O4 P12 O7 C O8                                  | BB, 2.01.08  SU, 2.02.04  MS, 2.03.14B  MH, 376  FLN, 2.03.02  MS, 2.02.36  Guadalupe Hall  MS, 2.02.18                                                                                                                                                        |         |       | 1PM | 2F  |
| Career Discovery COEHD Student Success Center COLFA Student Success Center COS Student Success Center HCaP Student Success Center Honors College (See Campus Housing map) Tomás Rivera Center for Academic Excellence Showcase                                                                                                                                                                                                                                                                                                                                                                                                                                                                                                                                                                                                                                                                                                                                                                                                                                                                                                                                                                                                                                                                                                                                                                                                                                                                                                                                                                                                                                                                                                                                                                                                                                                                                                                                                                                                                                                                                                 | U4 N3 N7 O4 P12 O7 C O8                                  | BB, 2.01.08  SU, 2.02.04  MS, 2.03.14B  MH, 376  FLN, 2.03.02  MS, 2.02.36  Guadalupe Hall  MS, 2.02.18  BUILDING/ROOM                                                                                                                                         |         |       | 1PM | 2F  |
| Career Discovery COEHD Student Success Center COLFA Student Success Center COS Student Success Center HCAP Student Success Center Honors College (See Campus Housing map) Tomás Rivera Center for Academic Excellence Showcase BROWSING FAIRS & MORE! Academic and Student Services Fair Academic Innovation Center                                                                                                                                                                                                                                                                                                                                                                                                                                                                                                                                                                                                                                                                                                                                                                                                                                                                                                                                                                                                                                                                                                                                                                                                                                                                                                                                                                                                                                                                                                                                                                                                                                                                                                                                                                                                            | U4 N3 N7 O4 P12 O7 C O8 MAP N3                           | BB, 2.01.08  SU, 2.02.04  MS, 2.03.14B  MH, 376  FLN, 2.03.02  MS, 2.02.36  Guadalupe Hall  MS, 2.02.18  BUILDING/ROOM  SU, 1st & 2nd fl                                                                                                                       |         |       | 1PM | 21  |
| Career Discovery COEHD Student Success Center COLFA Student Success Center COS Student Success Center HCaP Student Success Center Honors College (See Campus Housing map) Tomás Rivera Center for Academic Excellence Showcase  BROWSING FAIRS & MORE! Academic and Student Services Fair Academic Innovation Center Alvarez College of Business Fair                                                                                                                                                                                                                                                                                                                                                                                                                                                                                                                                                                                                                                                                                                                                                                                                                                                                                                                                                                                                                                                                                                                                                                                                                                                                                                                                                                                                                                                                                                                                                                                                                                                                                                                                                                          | U4 N3 N7 O4 P12 O7 C O8 MAP N3 P8                        | BB, 2.01.08  SU, 2.02.04  MS, 2.03.14B  MH, 376  FLN, 2.03.02  MS, 2.02.36  Guadalupe Hall  MS, 2.02.18  BUILDING/ROOM  SU, 1st & 2nd fl  MS Outdoor Corridor                                                                                                  |         |       | 1PM | 21  |
| Career Discovery  COEHD Student Success Center  COLFA Student Success Center  COS Student Success Center  HCaP Student Success Center  Honors College (See Campus Housing map)  Tomás Rivera Center for Academic Excellence Showcase  BROWSING FAIRS & MORE!  Academic and Student Services Fair  Academic Innovation Center  Alvarez College of Business Fair  College for Health, Community, & Policy Fair                                                                                                                                                                                                                                                                                                                                                                                                                                                                                                                                                                                                                                                                                                                                                                                                                                                                                                                                                                                                                                                                                                                                                                                                                                                                                                                                                                                                                                                                                                                                                                                                                                                                                                                   | U4 N3 N7 O4 P12 O7 C O8 MAP N3 P8 T4                     | BB, 2.01.08  SU, 2.02.04  MS, 2.03.14B  MH, 376  FLN, 2.03.02  MS, 2.02.36  Guadalupe Hall  MS, 2.02.18  BUILDING/ROOM  SU, 1st & 2nd fl  MS Outdoor Corridor  BB Corridor                                                                                     |         |       | 1PM | 21  |
| Career Discovery  COEHD Student Success Center  COLFA Student Success Center  COS Student Success Center  HCaP Student Success Center  Honors College (See Campus Housing map)  Tomás Rivera Center for Academic Excellence Showcase  BROWSING FAIRS & MORE!  Academic and Student Services Fair  Academic Innovation Center  Alvarez College of Business Fair  College for Health, Community, & Policy Fair  College of Education & Human Development Fair                                                                                                                                                                                                                                                                                                                                                                                                                                                                                                                                                                                                                                                                                                                                                                                                                                                                                                                                                                                                                                                                                                                                                                                                                                                                                                                                                                                                                                                                                                                                                                                                                                                                    | U4 N3 N7 O4 P12 O7 C O8 MAP N3 P8 T4 N3                  | BB, 2.01.08  SU, 2.02.04  MS, 2.03.14B  MH, 376  FLN, 2.03.02  MS, 2.02.36  Guadalupe Hall  MS, 2.02.18  BUILDING/ROOM  SU, 1st & 2nd fl  MS Outdoor Corridor  BB Corridor  SU, 2nd fl                                                                         |         |       | 1PM | 21  |
| Career Discovery  COEHD Student Success Center  COLFA Student Success Center  COS Student Success Center  HCAP Student Success Center  HOOR STUDENT SUCCESS CENTER  ACADEMIC SHOW SUCCESS SUC | U4 N3 N7 O4 P12 O7 C O8 MAP N3 P8 T4 N3 N3               | BB, 2.01.08  SU, 2.02.04  MS, 2.03.14B  MH, 376  FLN, 2.03.02  MS, 2.02.36  Guadalupe Hall  MS, 2.02.18  BUILDING/ROOM  SU, 1st & 2nd fl  MS Outdoor Corridor  BB Corridor  SU, 2nd fl  SU, 2nd fl                                                             |         |       | 1PM | 21  |
| Career Discovery COEHD Student Success Center COLFA Student Success Center COS Student Success Center HCaP Student Success Center HHCaP Student Success Fair TOMÁS Rivera Center for Academic Excellence Showcase  BROWSING FAIRS & MORE! Academic and Student Services Fair Academic Innovation Center Alvarez College of Business Fair College for Health, Community, & Policy Fair College of Education & Human Development Fair College of Liberal & Fine Arts Fair College of Sciences Fair                                                                                                                                                                                                                                                                                                                                                                                                                                                                                                                                                                                                                                                                                                                                                                                                                                                                                                                                                                                                                                                                                                                                                                                                                                                                                                                                                                                                                                                 | U4 N3 N7 O4 P12 O7 C O8 MAP N3 P8 T4 N3 N3 P4            | BB, 2.01.08  SU, 2.02.04  MS, 2.03.14B  MH, 376  FLN, 2.03.02  MS, 2.02.36  Guadalupe Hall  MS, 2.02.18  BUILDING/ROOM  SU, 1st & 2nd fl  MS Outdoor Corridor  BB Corridor  SU, 2nd fl  SU, 2nd fl  MH Indoor Corridor                                         |         |       | 1PM | 21  |
| Career Discovery COEHD Student Success Center COLFA Student Success Center COS Student Success Center HCaP Student Success Center HHCaP Student Success Center Honors College (See Campus Housing map) Tomás Rivera Center for Academic Excellence Showcase BROWSING FAIRS & MORE! Academic and Student Services Fair Academic Innovation Center Alvarez College of Business Fair College for Health, Community, & Policy Fair College of Education & Human Development Fair College of Liberal & Fine Arts Fair College of Sciences Fair Klesse College of Engineering & Integrated Design Fair                                                                                                                                                                                                                                                                                                                                                                                                                                                                                                                                                                                                                                                                                                                                                                                                                                                                                                                                                                                                                                                                                                                                                                                                                                                                                                                                                                                                                                                                                                                               | U4 N3 N7 O4 P12 O7 C O8 MAP N3 P8 T4 N3 N3 P4 P10        | BB, 2.01.08  SU, 2.02.04  MS, 2.03.14B  MH, 376  FLN, 2.03.02  MS, 2.02.36  Guadalupe Hall  MS, 2.02.18  BUILDING/ROOM  SU, 1st & 2nd fl  MS Outdoor Corridor  BB Corridor  SU, 2nd fl  SU, 2nd fl  MH Indoor Corridor  Outside FLN                            |         |       | 1PM | 21  |
| Career Discovery  COEHD Student Success Center  COLFA Student Success Center  COS Student Success Center  HCaP Student Success Center  Honors College (See Campus Housing map)  Tomás Rivera Center for Academic Excellence Showcase  BROWSING FAIRS & MORE!  Academic and Student Services Fair                                                                                                                                                                                                                                                                                                                                                                                                                                                                                                                                                                                                                                                                                                                                                                                                                                                                                                                                                                                                                                                                                                                                                                                                                                                                                                                                                                                                                                                                                                                                                                                                                                                                                                                                                                                                                               | U4 N3 N7 O4 P12 O7 C O8 MAP N3 P8 T4 N3 N3 P4 P10 R18    | BB, 2.01.08  SU, 2.02.04  MS, 2.03.14B  MH, 376  FLN, 2.03.02  MS, 2.02.36  Guadalupe Hall  MS, 2.02.18  BUILDING/ROOM  SU, 1st & 2nd fl  MS Outdoor Corridor  BB Corridor  SU, 2nd fl  MH Indoor Corridor  Outside FLN  SEB (1st fl)                          |         |       | 1PM | 21  |
| Career Discovery COEHD Student Success Center COLFA Student Success Center COS Student Success Center HCaP Student Success Center HHCaP Student Services Fair Academic Academic Excellence Showcase  BROWSING FAIRS & MORE! Academic and Student Services Fair Academic Innovation Center Alvarez College of Business Fair College for Health, Community, & Policy Fair College of Education & Human Development Fair College of Liberal & Fine Arts Fair College of Sciences Fair Klesse College of Engineering & Integrated Design Fair Freshman: Application Status & Admission Assistance                                                                                                                                                                                                                                                                                                                                                                                                                                                                                                                                                                                                                                                                                                                                                                                                                                                                                                                                                                                                                                                                                                                                                                                                                                                                                                                                                                                                              | U4 N3 N7 O4 P12 O7 C O8 MAP N3 P8 T4 N3 N3 P4 P10 R18 V5 | BB, 2.01.08  SU, 2.02.04  MS, 2.03.14B  MH, 376  FLN, 2.03.02  MS, 2.02.36  Guadalupe Hall  MS, 2.02.18  BUILDING/ROOM  SU, 1st & 2nd fl  MS Outdoor Corridor  BB Corridor  SU, 2nd fl  SU, 2nd fl  MH Indoor Corridor  Outside FLN  SEB (1st fl)  BB, 2.01.20 |         |       | 1PM | 25  |